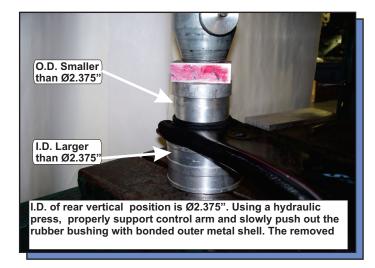

Install the vertical bushing with P/N 03P03638 up. Only grease the leading edge to help get the bushing started. DO NOT grease the I.D. of the bushing when installing the inner sleeve.