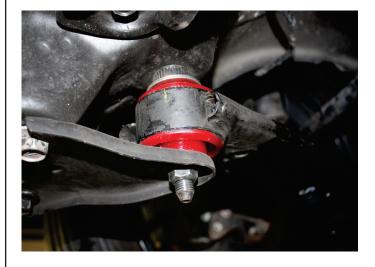

in the parts list before you start. Call customer service at 949-361-3935 if the parts in your kit do not match this parts list. Prior to installation, make sure that your vehicle is in excellent mechanical condition and that there are no suspension or steering related problems. This part has been designed to work only with a vehicle that is in good state of repair. No matter how carefully we design our parts, this is one area we have no control over and cannot be held responsible.



## Installation instructions For set # 19.3104 2005-2009 Subaru Legacy/Outback

Front Control Arm bushing set

1131 VIA CALLEJON, SAN CLEMENTE, CA 92673

© 2020 Energy Suspension. All rights reserved. May not be reproduced, in any form, or by any means, without the written consent of Energy Suspension.









Install the vertical bushing with P/N 03P03638 up. Only grease the leading edge to help get the bushing started. DO NOT grease the I.D. of the bushing when installing the inner sleeve.