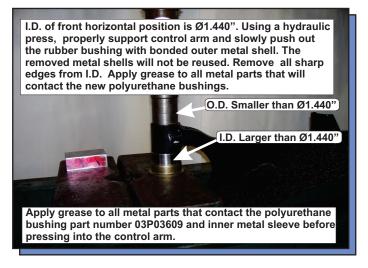

Install the vertical bushing with P/N 03P03638 up. Only grease the leading edge to help get the bushing started. DO NOT grease the I.D. of the bushing when installing the inner sleeve.